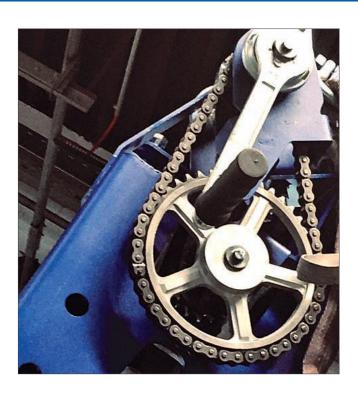

# RS SafetyWeb "Octopus".

The oversized ceiling security system RS SafetyWeb "Octopus" can cover a calcinatory of 3,5 m diameter with only one screen/canopy.

The XXL version of the RS Safety Web series offers fast, easy handling and maximum security with its 8 arms and mechanical chain operation. The "Octopus" keeps all debris under the ceiling and your staff's lives safe. Our engineers are happy to develop the perfect safety solution for your kilns dimensions.