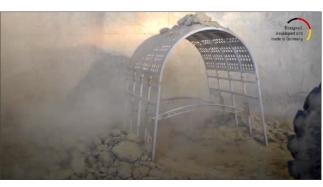

# RS SafetyWeb "Octopus".

The oversized ceiling security system RS SafetyWeb "Octopus" can cover a calcinatory of 3,5 m diameter with only one screen/canopy.

The XXL version of the RS Safety Web series offers fast, easy handling and maximum security with its 8 arms and mechanical chain operation. The "Octopus" keeps all debris under the ceiling and your staff's lives safe. Our engineers are happy to develop the perfect safety solution for your kilns dimensions.