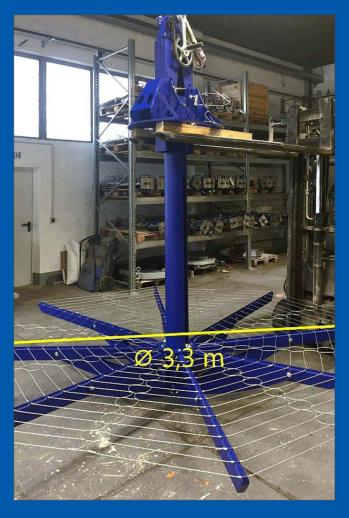

# RS SafetyWeb "Octopus".

The oversized ceiling security system RS SafetyWeb "Octopus" can cover a calcinatory of 3,5 m diameter with only one screen/canopy.

The XXL version of the RS Safety Web series offers fast, easy handling and maximum security with its 8 arms and mechanical chain operation. The "Octopus" keeps all debris under the ceiling and your staff's lives safe. Our engineers are happy to develop the perfect safety solution for your kilns dimensions.