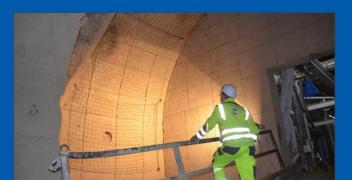

## RS SafetyWeb.

The RS SafetyWeb currently is the most innovative solution to make refractory ceilings safe - easily and quickly. The risk of fatal danger through falling material will be minimised.

#### RS SafetyWeb plus factors:

- Different dimensions can be combined individually and fit in accurately at different places of installation (cyclone ceiling, kiln hood etc.)
- Simple installation with clear assembly instructions
- · Short installation time, only a few minutes needed
- Short installation time and high flexibility while installing the guiding pipe: feasible with existing kilns as well as while planning new kilns
- · Less maintenance due to adequate concepts