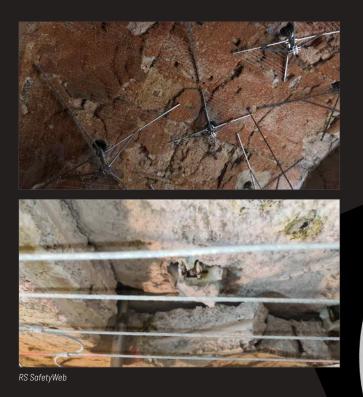

# RS SafetyWeb "Octopus".

The oversized ceiling security system RS SafetyWeb "Octopus" can cover a calcinatory of 3,5 m diameter with only one screen/canopy.

The XXL version of the RS Safety Web series offers fast, easy handling and maximum security with its 8 arms and mechanical chain operation. The "Octopus" keeps all debris under the ceiling and your staff's lives safe. Our engineers are happy to develop the perfect safety solution for your kilns dimensions.