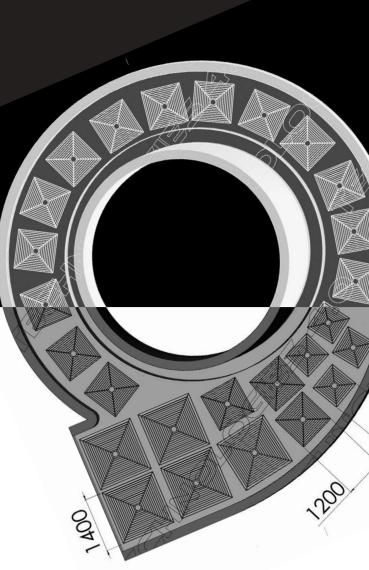

#### RS PowerNet.

The RS PowerNet is our second system for ceiling protection. It perfectly fits to all sectors where fall from heights together with its kinetic energy has to be considered.

RS PowerNet plus factors:

- Recommended for: calciner, gas pipe and kiln hood
- Precise calculations based on worst-case-scenario mean highest quality
- Specifically engineered brake systems make the concept perfect

Find out more!