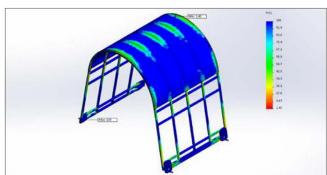

#### RS PowerNet.

The RS PowerNet is our second system for ceiling protection. It perfectly fits to all sectors where fall from heights together with its kinetic energy has to be considered.

RS PowerNet plus factors:

- Recommended for: calciner, gas pipe and kiln hood
- Precise calculations based on worst-case-scenario mean highest quality
- Specifically engineered brake systems make the concept perfect

Find out more!