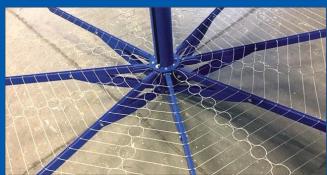

# RS SafetyWeb "Octopus".

The oversized ceiling security system RS SafetyWeb "Octopus" can cover a calcinatory of 3,5 m diameter with only one screen/canopy.

The XXL version of the RS Safety Web series offers fast, easy handling and maximum security with its 8 arms and mechanical chain operation. The "Octopus" keeps all debris under the ceiling and your staff's lives safe. Our engineers are happy to develop the perfect safety solution for your kilns dimensions.